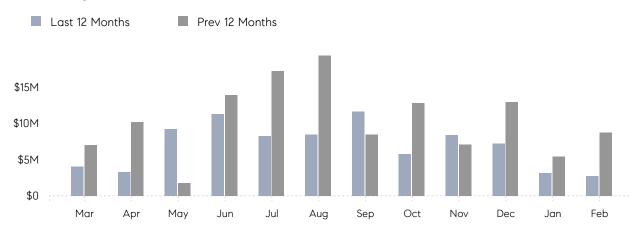

February 2023

# Woodbury Market Insights

# Woodbury

NASSAU, FEBRUARY 2023

## **Property Statistics**

|               |               | Feb 2023    | Feb 2022    | % Change |  |
|---------------|---------------|-------------|-------------|----------|--|
| Single-Family | # OF SALES    | 2           | 6           | -66.7%   |  |
|               | SALES VOLUME  | \$2,755,500 | \$8,734,400 | -68.5%   |  |
|               | AVERAGE PRICE | \$1,377,750 | \$1,455,733 | -5.4%    |  |
|               | AVERAGE DOM   | 139         | 108         | 28.7%    |  |

### Monthly Sales



### Monthly Total Sales Volume



# COMPASS



Compass makes no representations or warranties, express or implied, with respect to future market conditions or prices of residential product at the time the subject property or any competitive property is complete and ready for occupancy or with respect to any report, study, finding, recommendation or other information provided by Compass herein. Moreover, no warranty, express or implied, is made or should be assumed regarding the accuracy, adequacy, completeness, legality, reliability, merchantability or fitness for a particular purpose of any information, in part or whole, contained herein. All material is presented with the understanding that Compass shall not be deemed to provide legal, accounting or other professional services. This is not intended to solicit the purch