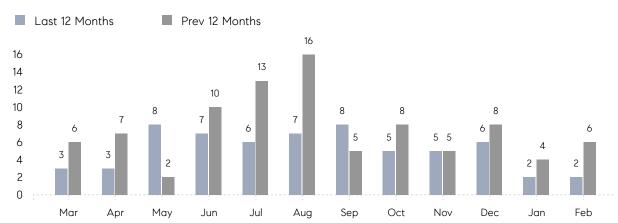

February 2023

# Woodbury Market Insights

# Woodbury

NASSAU, FEBRUARY 2023

## **Property Statistics**

|               |               | Feb 2023    | Feb 2022    | % Change |  |
|---------------|---------------|-------------|-------------|----------|--|
| Single-Family | # OF SALES    | 2           | 6           | -66.7%   |  |
|               | SALES VOLUME  | \$2,755,500 | \$8,734,400 | -68.5%   |  |
|               | AVERAGE PRICE | \$1,377,750 | \$1,455,733 | -5.4%    |  |
|               | AVERAGE DOM   | 139         | 108         | 28.7%    |  |

### Monthly Sales



### Monthly Total Sales Volume



# COMPASS



Compass makes no representations or warranties, express or implied, with respect to future market conditions or prices of residential product at the time the subject property or any competitive property is complete and ready for occupancy or with respect to any report, study, finding, recommendation or other information provided by Compass herein. Moreover, no warranty, express or implied, is made or should be assumed regarding the accuracy, adequacy, completeness, legality, reliability, merchantability or fitness for a particular purpose of any information, in part or whole, contained herein. All material is presented with the understanding that Compass shall not be deemed to provide legal, accounting or other professional services. This is